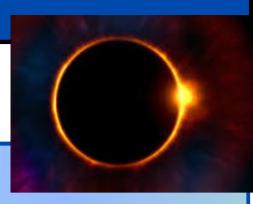

## Solar Eclipse

In a solar eclipse the Moon passes between the Sun and Earth. This prevents the Sun's light from reaching Earth. As the Moon passes in front of the Sun, the Moon's shadow sweeps across Earth. The sky gradually grows darker.